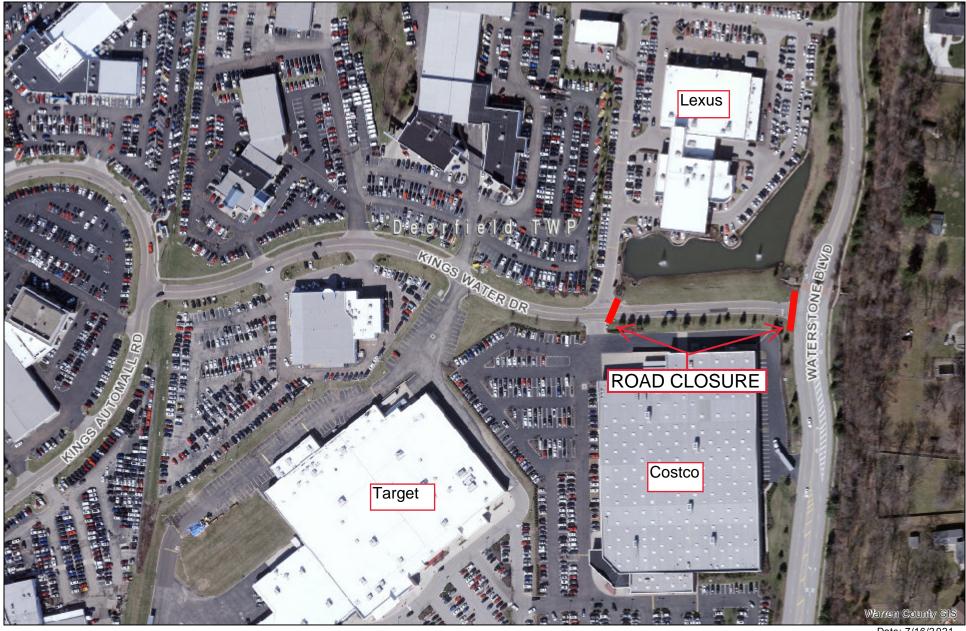

## 1 inch = 200 feet

Kings Water Dr. - Road Closure

The provider makes no warranty or representation with respect to this information, its quality or suitability for a particular purpose. This information is provided AS IS, and the requester assumes the entire risk as to its quality and suitability. The provider will not be lable for direct, incidental, or consequential damages resulting from any defect in the information.